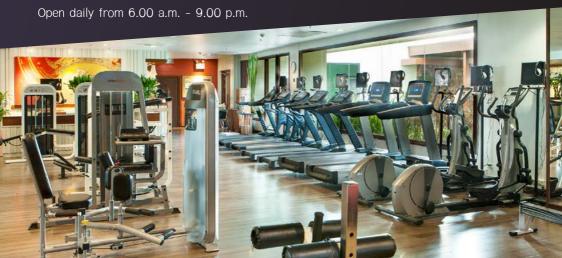

## RATILANNA FITNESS CENTER MEMBERSHIP

At Ratilanna Riverside Spa Resort, Chiang Mai

## FITNESS MEMBER BENEFITS:

- Gym Swimming Pool Steam Room Sauna
- ◆ FREE Internet Wi-Fi
- ◆ 10% Discount for spa treatments
- Annual 6 months membership get 20% discount and 3 months & monthly membership get 10% discount for food & non-alcohol beverage at Resort restaurants.